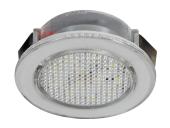

### Part No. 0-668-01

A mini 12/24 volt LED downlighter, 12 bright white LEDs recessed mounting, plastic, splashproof, CE approved.

### **Specification**

Type LED roof lamp
Voltage 12 volt dc
Current 0.07 amp
LED 12 white

Illumination 75 lux at 30cm 72 Lumen's

Housing Polycarbonate Lens Polycarbonate

Weight 18g

Dimensions Ø43 x h 13mm

Compliance CE