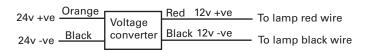

### **Additional information**

Red wire 12v +ve Black wire -ve ground

For 24v application, connect the voltage converter (included with product). Orange wire 24v +ve.

Min panel depth of 5.6mm is required for spring clips to hold lamp in position.

## Wiring Diagram